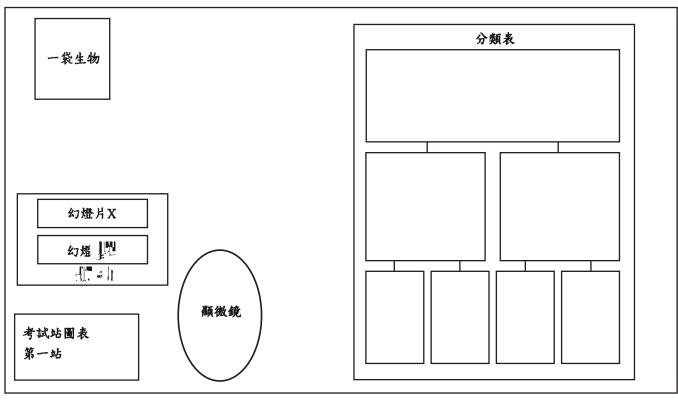

The materials for each station are illustrated in the Station Diagrams. These sheets are to be taped to the desk or tabletop at each station. Before taping the sheet to a station, fold the sheet along the dotted line so that only the top half of the sheet is visible.

Before administering the performance test, record the necessary information

考試站圖表 站:為生物分

The University of the State of New York
THE STATE EDUCATION DEPARTMENT
Albany, New York 12234

FOLD ON THE DOTTED LINE AND TAPE TO THE BOTTOM OF THE STATION SO THAT THE DIAGRAM FACES STUDENT.